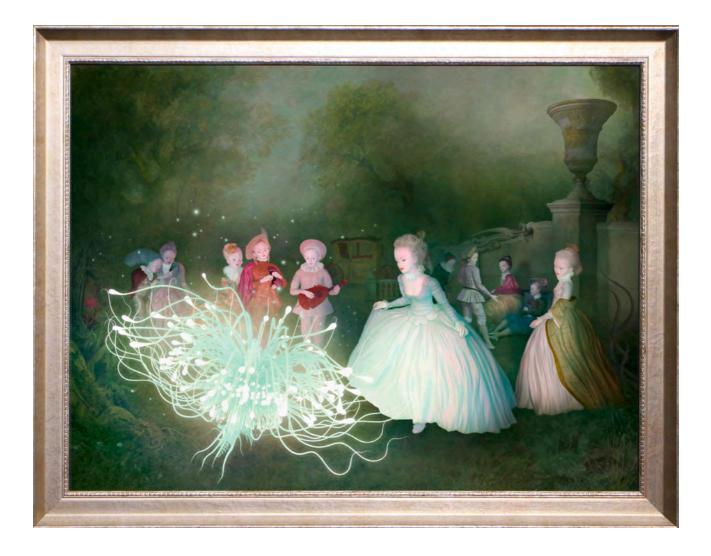

**RAY CAESAR** FESTIVAL OF LIGHT - WITH FRAME

€ 4900

We're representing Ray Caesar, if you're interested in one of his older or new works, please mail us at gallery@kochxbos.com width: 86 cm height: 76 cm