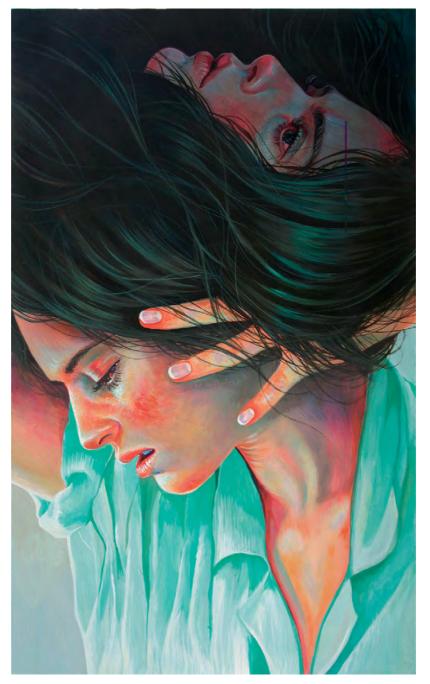

# ZOÉ BYLANDLADY AND WHITE CROWAcrylic / airbrush on canvas Monochromatic€ 1850Like the black and white paintings of Zoé Byland?Width:30 cmheight:30 cm

MARTINE JOHANNA WEIGHLESS Acrylic on panel € 3000