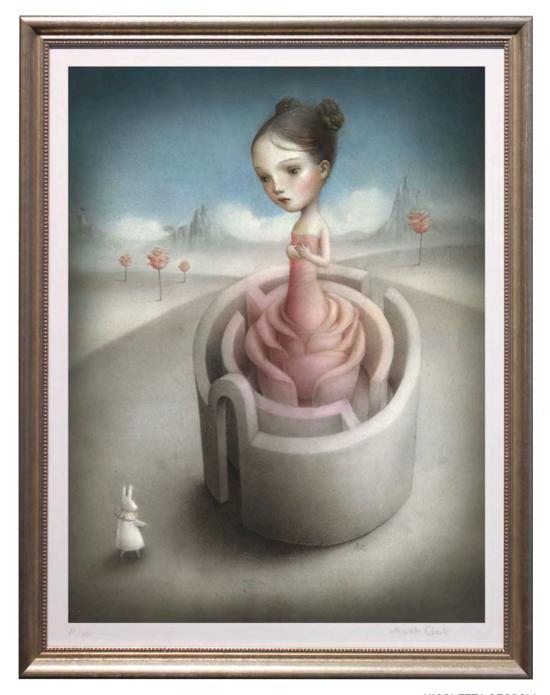

NICOLETTA CECCOLI ROSE RED FRAMED WITH MUSEUMGLASS Giclée paper € 650 width: 40 cm height: 53 cm