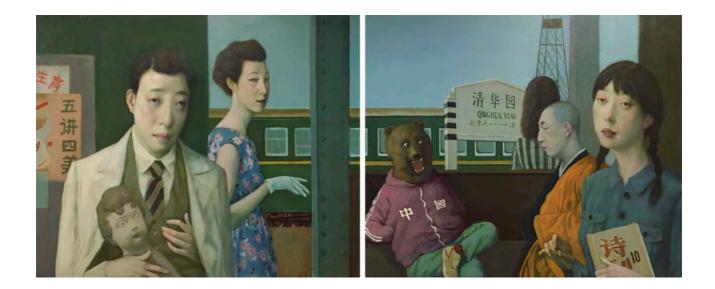

#### JEFFREY CHONG WANG

QING HUA YUAN STATION Oil painting € 5700

> width: 153 cm height: 61 cm

JEFFREY CHONG WANG COVERT OPERATION Oil painting € 2100

> width: 46 cm height: 46 cm