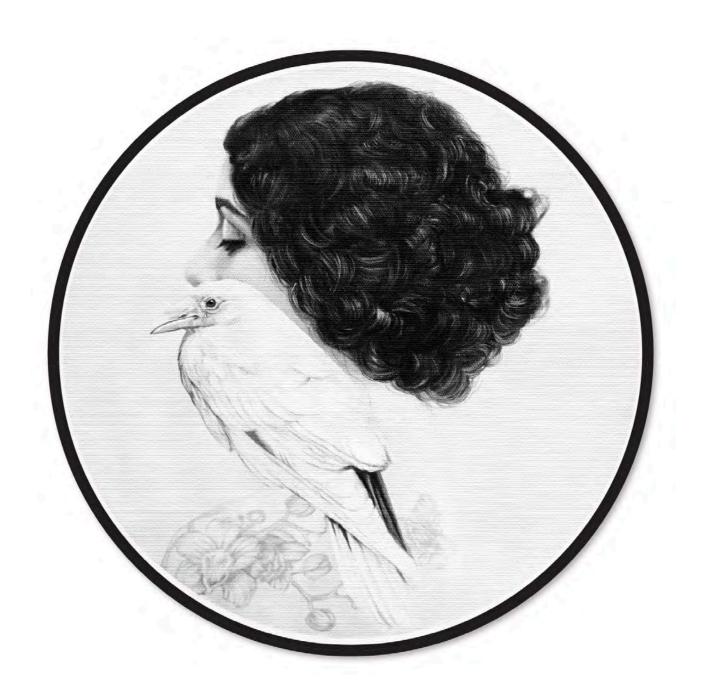

# ZOÉ BYLANDLADY AND WHITE CROWAcrylic / airbrush on canvas Monochromatic€ 1850Like the black and white paintings of Zoé Byland?Width:30 cmheight:30 cm

MARTINE JOHANNA WEIGHLESS Acrylic on panel € 3000