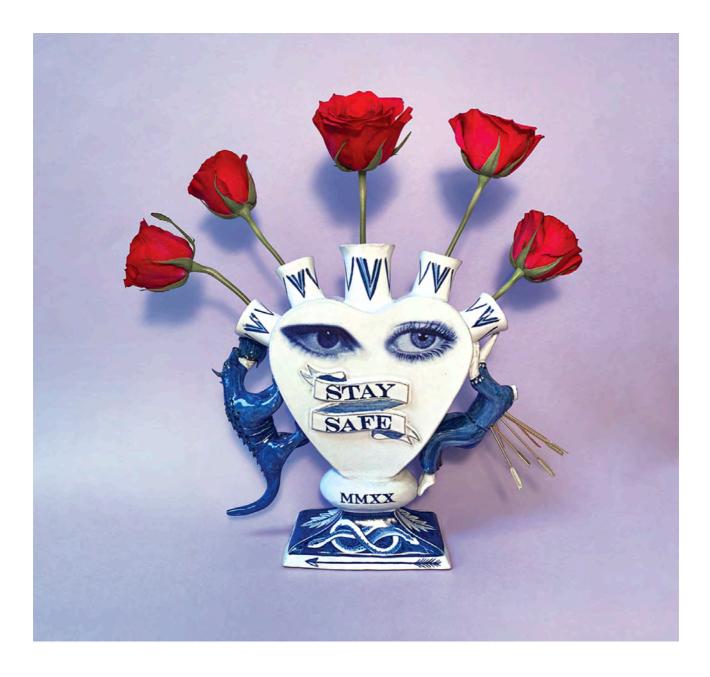

#### MERYL DONOGHUE STAY SAFE 2020 Ceramics with glaze € 3800

Earthenware ceramic tulipiere with a tin glaze and cobalt blue decoration

width: 31 cm height: 27 cm