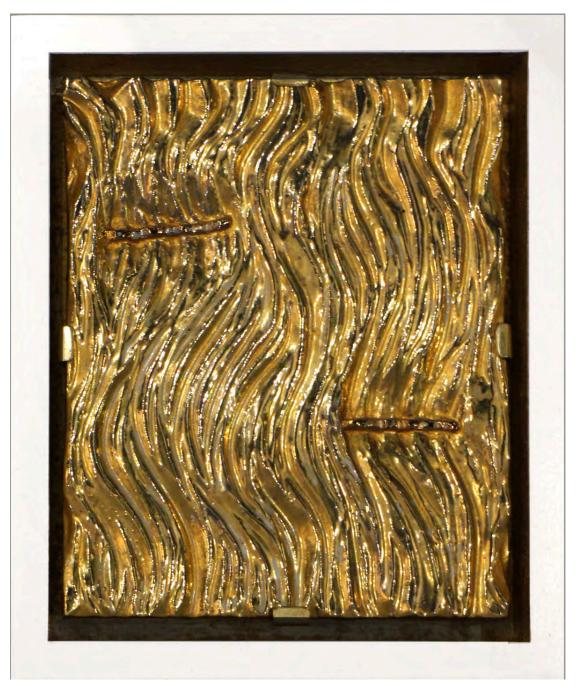

#### CLAIRE PARTINGTON

MAGDALENE PLAQUE I Ceramic

€ 620

This is Magdalene Plaque I, there are three others like this with a small difference, intersted? Mail to gallery@kochxbos.com

width: 15 cm height: 18 cm