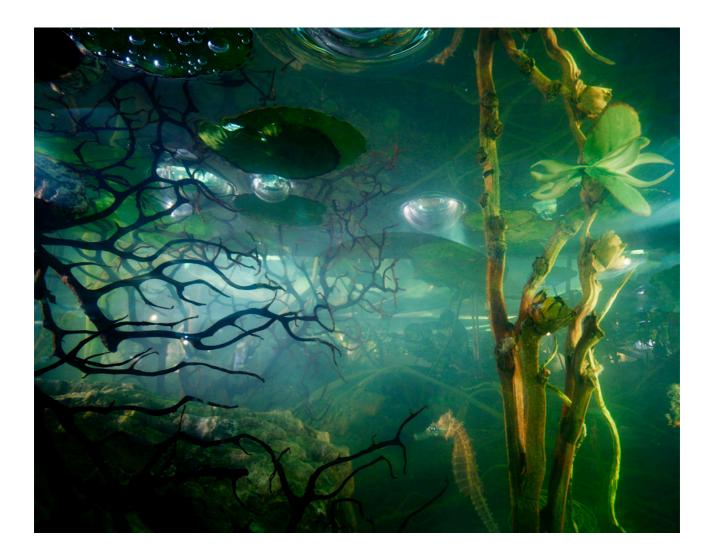

#### **BETHANY DE FOREST**

SEAHORSE AND CORAL

Diorama pinhole photograph

€ 250

Do you like the work of Bethany de Forest? We have more photographs in stock! Please ask us at gallery@kochxbos.com

width: 23 cm height: 18 cm