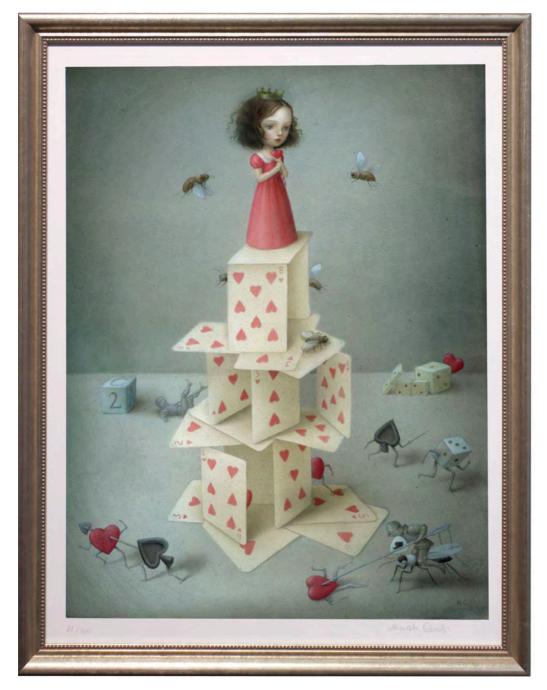

#### NICOLETTA CECCOLI CARD CASTLE FRAMED WITH MUSEUMGLASS Giclée paper € 650 width: 56 cm

height: 42 cm