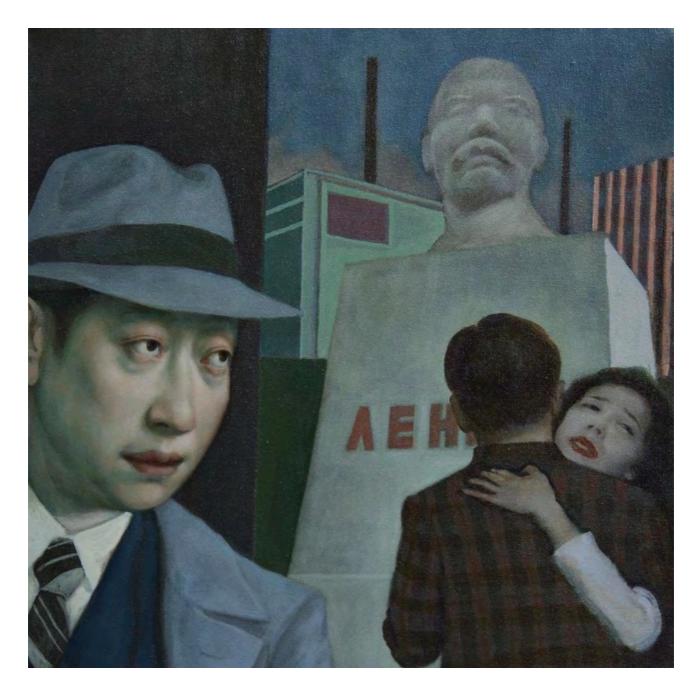

#### CHRISTIAAN DROS TIME TO LIBERATE THE PEOPLE Oil and acrylic on wood panel € 2400

width: 30 cm height: 40 cm