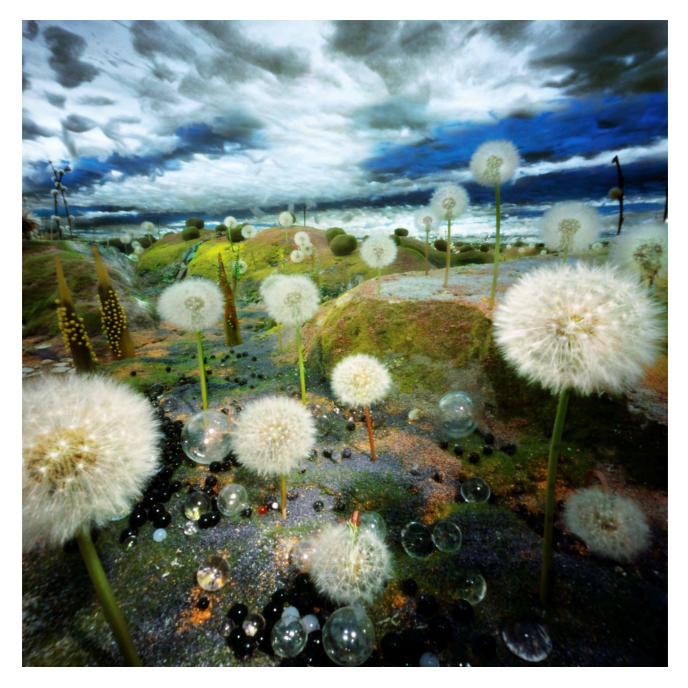

#### BETHANY DE FOREST BLAASBLOEMEN Diorama pinhole photograph

€ 195

Do you like the work of Bethany de Forest? We have more photographs in stock! Please ask us at gallery@kochxbos.com

width: 18 cm height: 18 cm