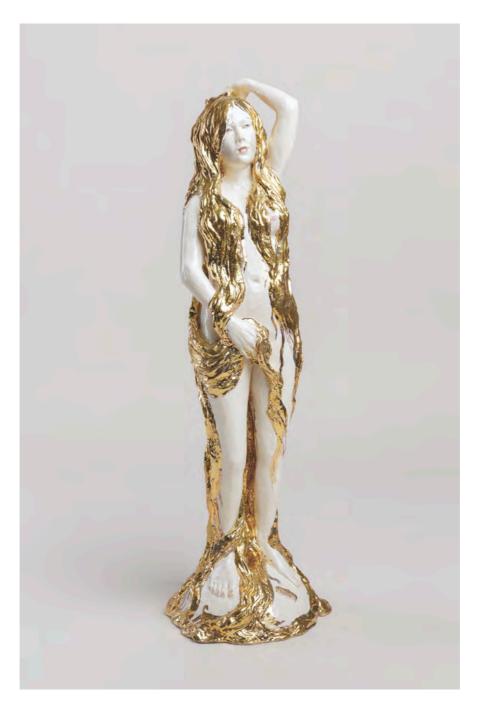

#### CLAIRE PARTINGTON THE GOOSE GIRL Glazed Earthenwar € 8400

Do you like to receive a short movie or more pictures from The Goose Girl to get a good impression? Please ask us at gallery@kochxbos.com

width: 52 cm height: 16 cm