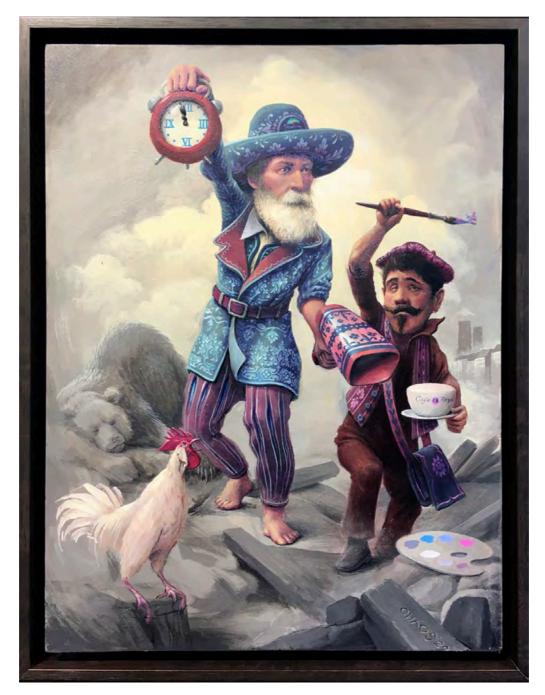

#### CHRISTIAAN DROS TIME TO LIBERATE THE PEOPLE Oil and acrylic on wood panel € 2400

width: 30 cm height: 40 cm