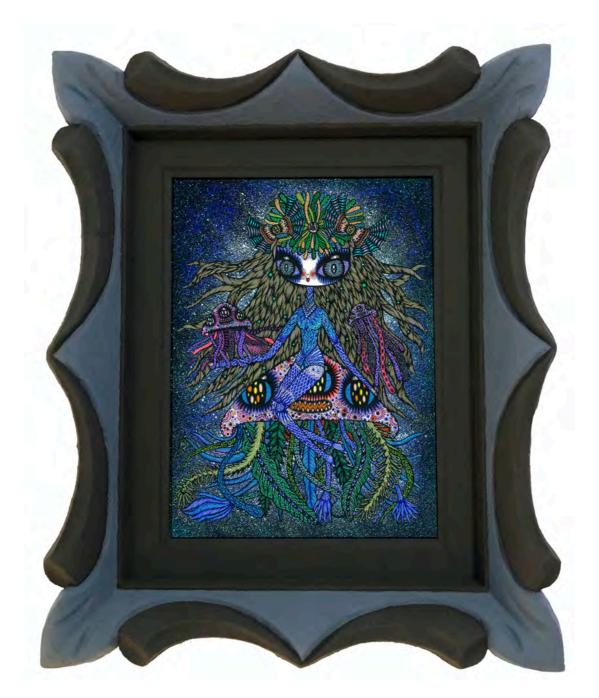

#### CIOU THE LAST COSMIC MERMAID Acrylic and ink on paper on wood € 900

.

width: 33 cm height: 36 cm