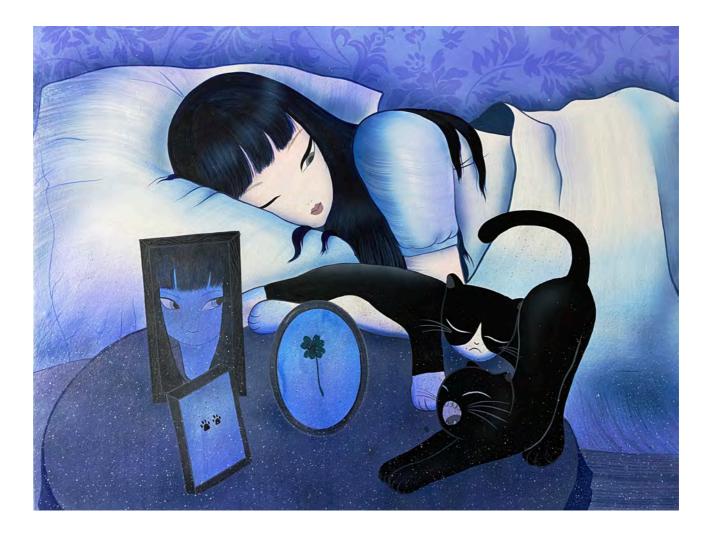

NICOLETTA CECCOLI ROSE RED FRAMED WITH MUSEUMGLASS Giclée paper € 650 width: 40 cm height: 53 cm

#### NICOLETTA CECCOLI CARD CASTLE FRAMED WITH MUSEUMGLASS Giclée paper € 650 width: 56 cm

height: 42 cm