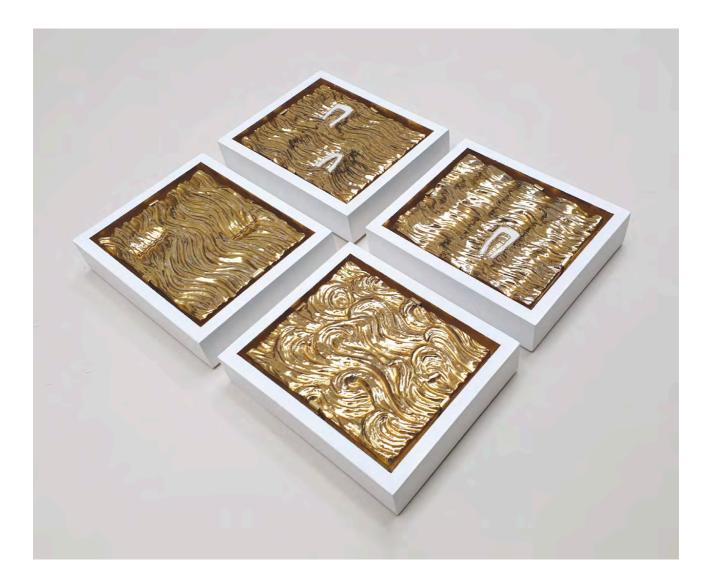

#### CLAIRE PARTINGTON MAGDALENE PLAQUE I, II, III AND IV. PRICE PER PIECE Ceramic € 620 width: 15 cm height: 18 cm

#### CLAIRE PARTINGTON

MAGDALENE PLAQUE I Ceramic

€ 620

This is Magdalene Plaque I, there are three others like this with a small difference, intersted? Mail to gallery@kochxbos.com

width: 15 cm height: 18 cm