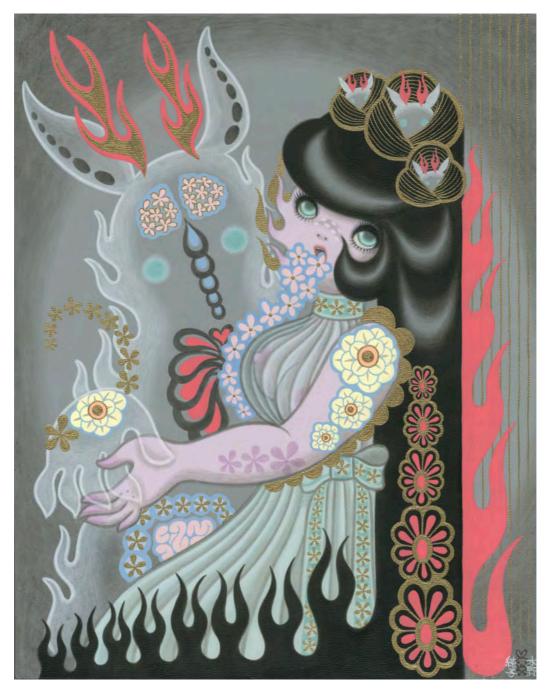

#### JUNKO MIZUNO DANCE WITH A JACKALOPE Acrylic and gloss on board € 2300

width: 35 cm height: 28 cm