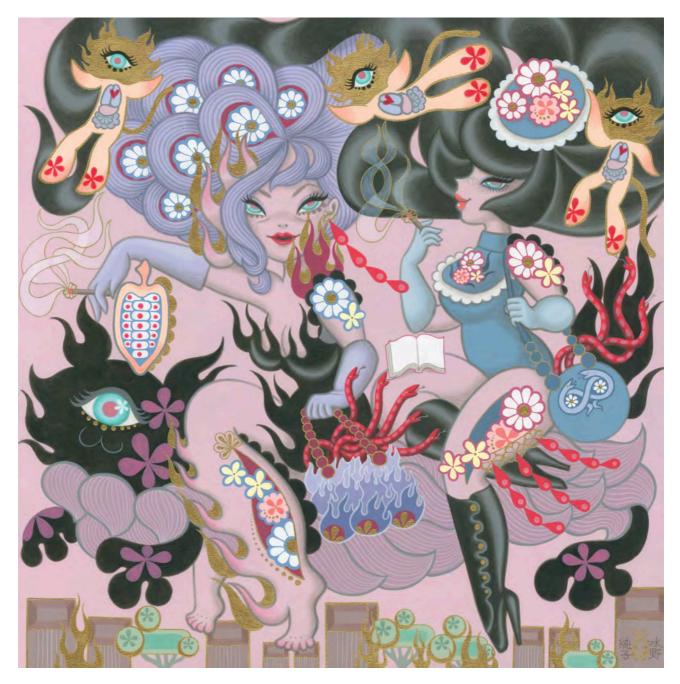

#### JUNKO MIZUNO SOMA: MOTHER AND DAUGHTER Acrylic and gloss on board € 3100

width: 41 cm height: 41 cm

JANG KOAL WIDE AWAKE Acrylic on hanji (Korean paper) mounted on woodpanel € 1800 width: 65 cm

height: 40 cm