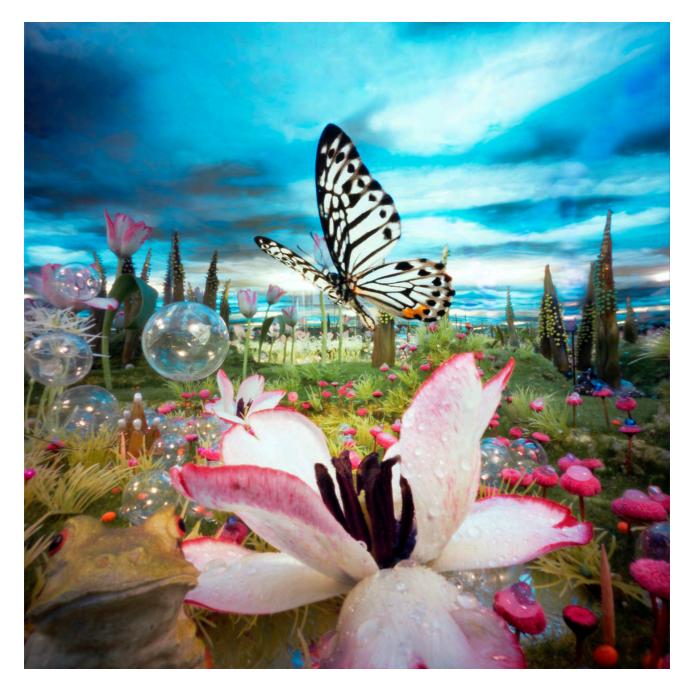

#### BETHANY DE FOREST TULIP BUTTERFLY Diorama pinhole photograph

€ 195

Do you like the work of Bethany de Forest? We have more photographs in stock! Please ask us at gallery@kochxbos.com

width: 18 cm height: 18 cm